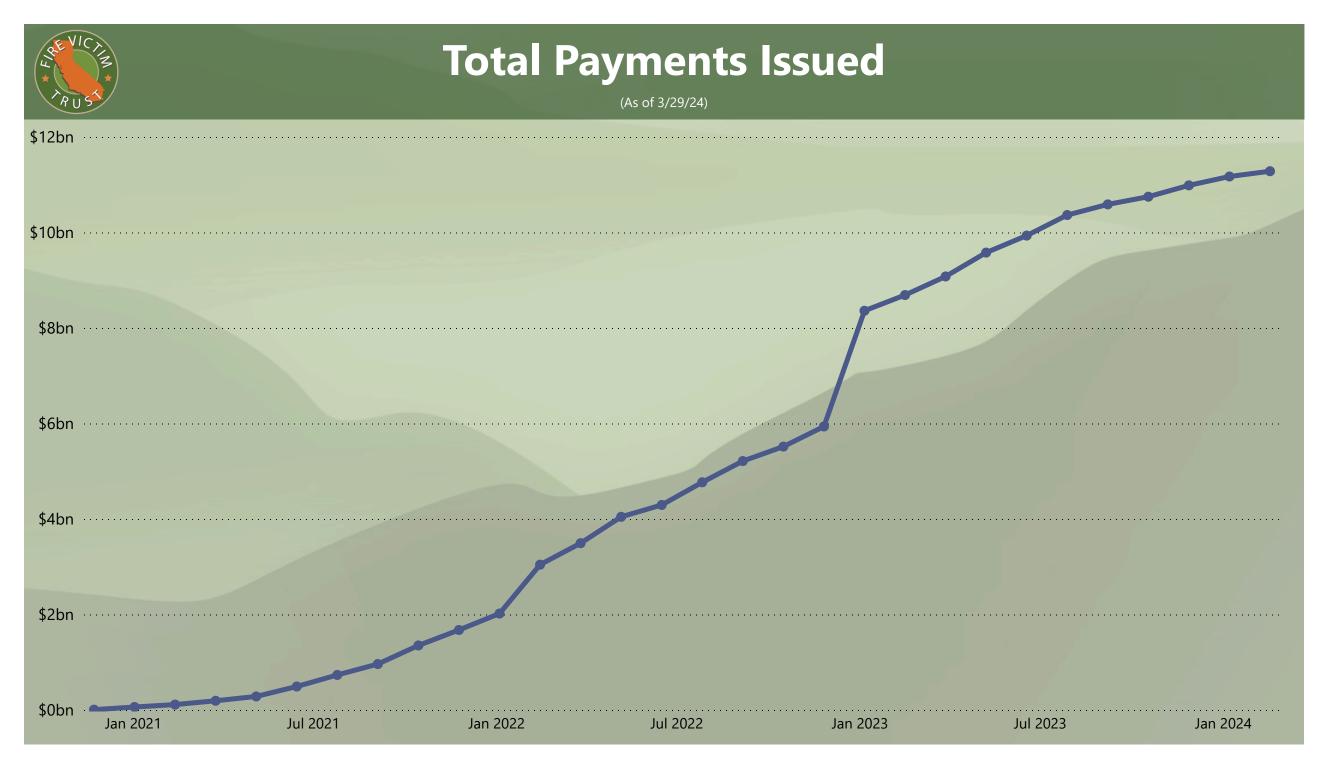

| Category                       | Statistic                                                              | March          | Total           |
|--------------------------------|------------------------------------------------------------------------|----------------|-----------------|
|                                | CQs with Determination Notices<br>Issued                               | 0              | 40,415          |
| Notice Data                    | CQs with Reconsideration<br>Determination Notices Issued               | 359            | 17,713          |
|                                | Claimants with Determination Notices<br>Issued                         | 1              | 71,804          |
| Preliminary<br>Payment<br>Data | Total Amount Paid in Preliminary<br>Payments                           | \$0.0 million  | \$923.1 million |
|                                | Number of Claimants who have<br>Received Preliminary Payments          | 0              | 35,708          |
| Pro Rata<br>Payment<br>Data    | Total Amount Paid in Pro Rata<br>Payments                              | \$62.0 million | \$10.35 billion |
|                                | Number of Claimants who have<br>Received Pro Rata Payments             | 776            | 61,112          |
| Totals                         | Total Amount of Preliminary and Pro<br>Rata Payments Paid to Claimants | \$59.0 million | \$11.30 billion |
|                                | Total Amount Awarded in<br>Determination Notices                       | \$63.0 million | \$19.30 billion |