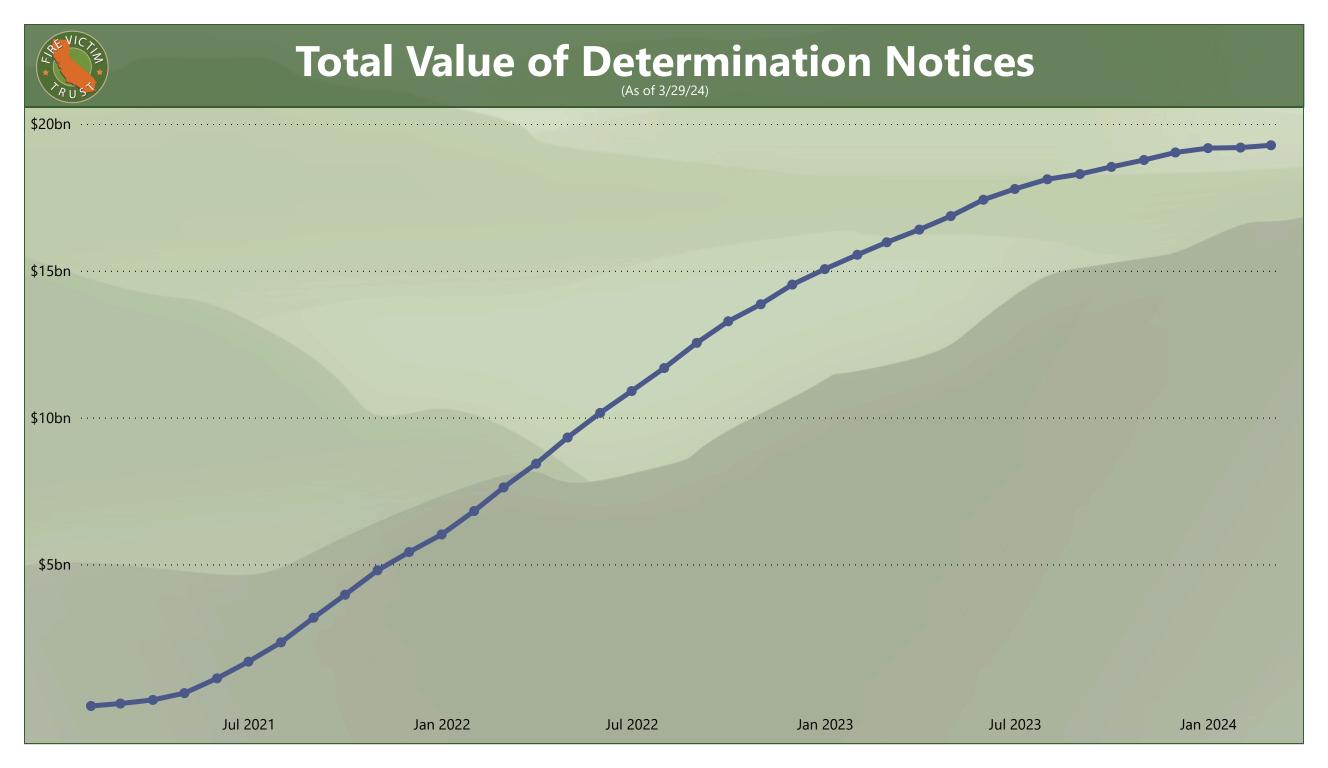

| Category                       | Statistic                                                              | March          | Total           |
|--------------------------------|------------------------------------------------------------------------|----------------|-----------------|
|                                | CQs with Determination Notices<br>Issued                               | 0              | 40,415          |
| Notice Data                    | CQs with Reconsideration<br>Determination Notices Issued               | 359            | 17,713          |
|                                | Claimants with Determination Notices<br>Issued                         | 1              | 71,804          |
| Preliminary<br>Payment<br>Data | Total Amount Paid in Preliminary<br>Payments                           | \$0.0 million  | \$923.1 million |
|                                | Number of Claimants who have<br>Received Preliminary Payments          | 0              | 35,708          |
| Pro Rata<br>Payment<br>Data    | Total Amount Paid in Pro Rata<br>Payments                              | \$62.0 million | \$10.35 billion |
|                                | Number of Claimants who have<br>Received Pro Rata Payments             | 776            | 61,112          |
| Totals                         | Total Amount of Preliminary and Pro<br>Rata Payments Paid to Claimants | \$59.0 million | \$11.30 billion |
|                                | Total Amount Awarded in<br>Determination Notices                       | \$63.0 million | \$19.30 billion |